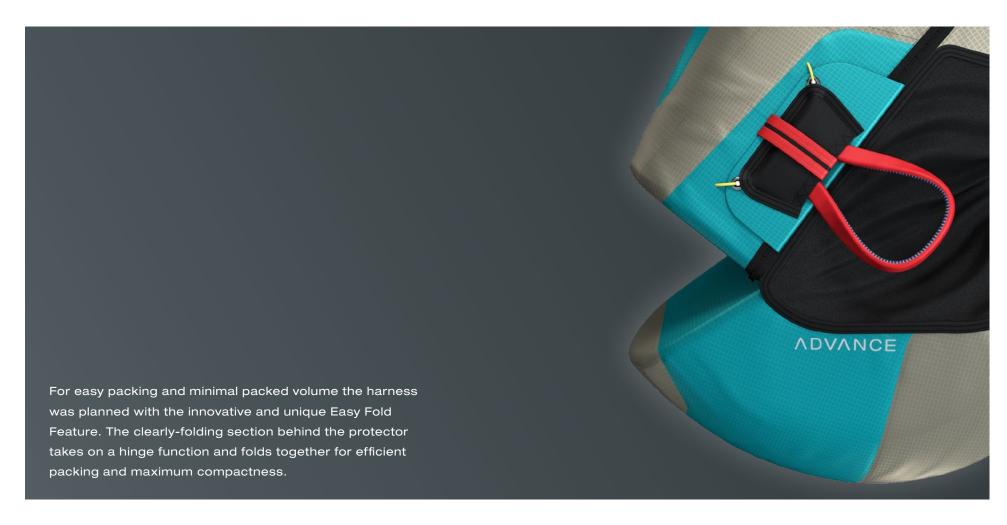

#### BIPRO 3 - Daily Ease

The BIPRO 3 tandem pilot harness has many useful features for a simple and safe working day. The harness weighs a mere 2.6 kg and is strongly built. It was developed at the world-famous Interlaken Tandem Hotspot in close and detailed cooperation with its professional tandem pilots. The BIPRO 3 fits comfortably into the ADVANCE All Tandem Series, and perfectly adapts to all its components. This exceptionally comfortable pilot harness will not only appeal to the daily professional, but will also serve the leisure tandem pilot perfectly.



#### Most important features at a glance



## Comfortable V-Legpads



#### Maximum Protection



## Innovative Easy Fold for compact packing



## New EDELRID Triple-Lock-Buckles





#### Available options to choose from



# Cleanly running reserve connection



## SQR 220: available as an option



### All the Features at a glance



#### Technical Data BIPRO 3

|                                       |                             | M        | L        |
|---------------------------------------|-----------------------------|----------|----------|
| Pilot height                          | cm                          | 155 –185 | 175 –202 |
| Weight of harness incl. protector     | kg                          | 2.57     | 2.72     |
| Volume of back pocket                 | I                           | 26       | 34       |
| Carabiner height                      | cm                          | 40       | 42       |
| Certific