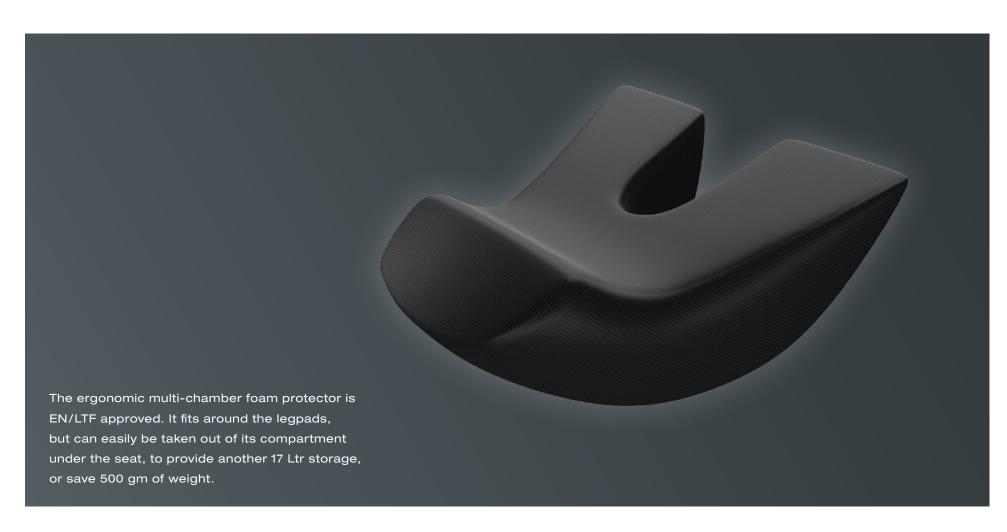

#### BIPRO 3 - Daily Ease

The BIPRO 3 tandem pilot harness has many useful features for a simple and safe working day. The harness weighs a mere 2.6 kg and is strongly built. It was developed at the world-famous Interlaken Tandem Hotspot in close and detailed cooperation with its professional tandem pilots. The BIPRO 3 fits comfortably into the ADVANCE All Tandem Series, and perfectly adapts to all its components. This exceptionally comfortable pilot harness will not only appeal to the daily professional, but will also serve the leisure tandem pilot perfectly.



#### Most important features at a glance



## Comfortable V-Legpads



#### Maximum Protection



## Innovative Easy Fold for compact packing



## New EDELRID Triple-Lock-Buckles





#### Available options to choose from



# Cleanly running reserve connection



## SQR 220: available as an option



### All the Features at a glance



#### Technical Data BIPRO 3

|                                       |                             | M        | L        |
|---------------------------------------|-----------------------------|----------|----------|
| Pilot height                          | cm                          | 155 –185 | 175 –202 |
| Weight of harness incl. protector     | kg                          | 2.57     | 2.72     |
| Volume of back pocket                 | I                           | 26       | 34       |
| Carabiner height                      | cm