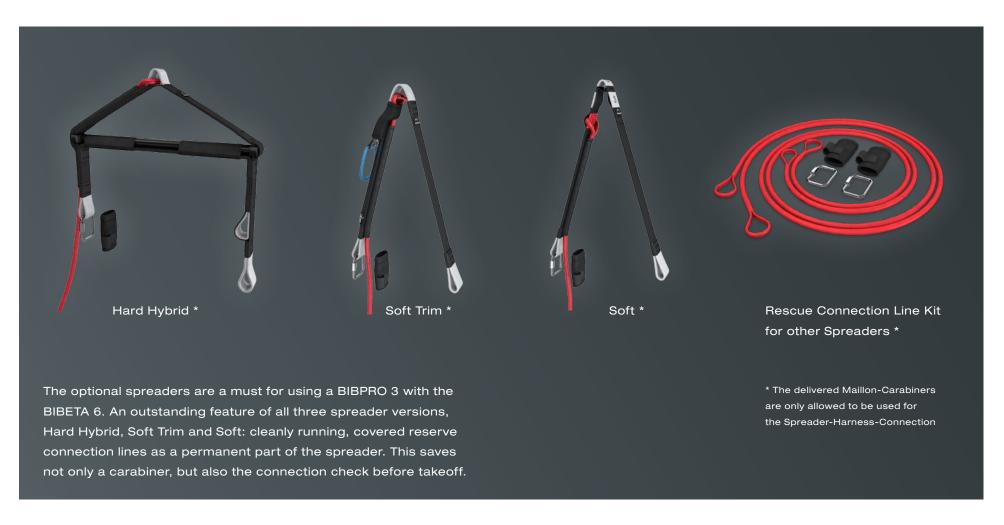

#### BIPRO 3 - Daily Ease

The BIPRO 3 tandem pilot harness has many useful features for a simple and safe working day. The harness weighs a mere 2.6 kg and is strongly built. It was developed at the world-famous Interlaken Tandem Hotspot in close and detailed cooperation with its professional tandem pilots. The BIPRO 3 fits comfortably into the ADVANCE All Tandem Series, and perfectly adapts to all its components. This exceptionally comfortable pilot harness will not only appeal to the daily professional, but will also serve the leisure tandem pilot perfectly.



#### Most important features at a glance



## Comfortable V-Legpads



#### Maximum Protection



## Innovative Easy Fold for compact packing



## New EDELRID Triple-Lock-Buckles





#### Available options to choose from



# Cleanly running reserve connection



## SQR 220: available as an option



### All the Features at a glance



#### Technical Data BIPRO 3

|                                       |                             | M        | L        |
|---------------------------------------|-----------------------------|----------|----------|
| Pilot height                          | cm                          | 155 –185 | 175 –202 |
| Weight of harness incl. protector     | kg                          | 2.57     | 2.72     |
| Volume of back pocket                 | I                           | 26       | 34       |
| Carabiner height                      | cm                          | 40       | 42       |
| Certification harness incl. protector | EN 1651 & LTF 91/09, 120 kg |          |