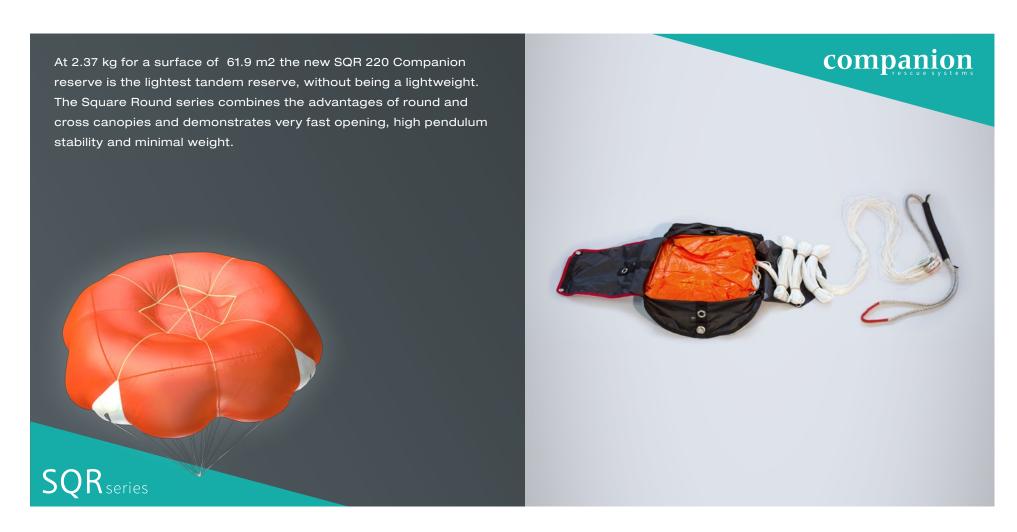

l features for a simple and safe working day. The harness weighs a mere 2.6 kg and is strongly built. It was developed at the world-famous Interlaken Tandem Hotspot in close and detailed cooperation with its professional tandem pilots. The BIPRO 3 fits comfortably into the ADVANCE All Tandem Series, and perfectly adapts to all its components. This exceptionally comfortable pilot harness will not only appeal to the daily professional, but will also serve the leisure tandem pilot perfectly.



#### Most important features at a glance



## Comfortable V-Legpads



#### Maximum Protection



## Innovative Easy Fold for compact packing



## New EDELRID Triple-Lock-Buckles





#### Available options to choose from



# Cleanly running reserve connection



## SQR 220: available as an option



### All the Features at a glance



#### Technical Data BIPRO 3

|                                       |                             | M        | L        |
|---------------------------------------|-----------------------------|----------|----------|
| Pilot height                          | cm                          | 155 –185 | 175 –202 |
| Weight of harness incl. protector     | kg                          | 2.57     | 2.72     |
| Volume of back pocket                 | I                           | 26       | 34       |
| Carabiner height                      | cm                          | 40       | 42       |
| Certification harness incl. protector | EN 1651 & LTF 91/09, 120 kg |          |          |
| Colours                               | Fire Red / Pacific Blue     |