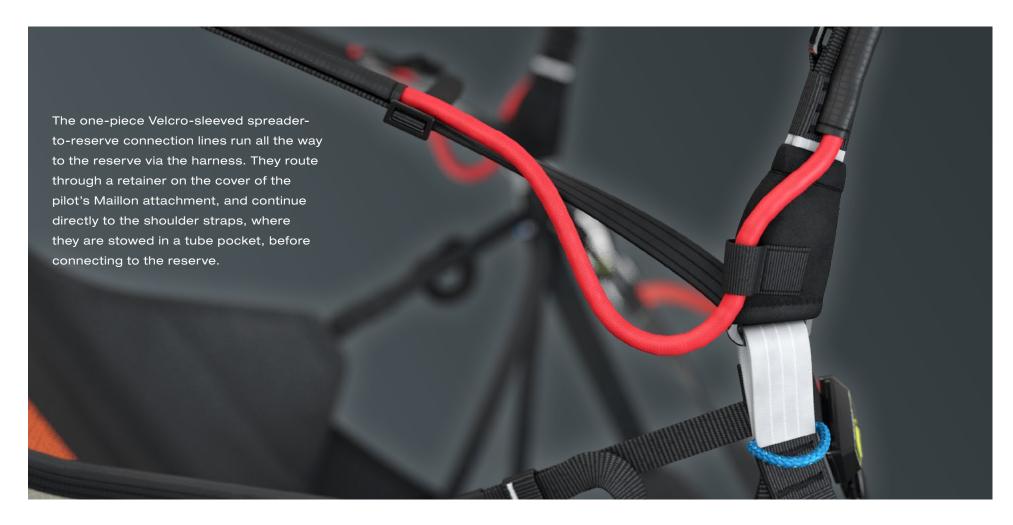

3 tandem pilot harness has many useful features for a simple and safe working day. The harness weighs a mere 2.6 kg and is strongly built. It was developed at the world-famous Interlaken Tandem Hotspot in close and detailed cooperation with its professional tandem pilots. The BIPRO 3 fits comfortably into the ADVANCE All Tandem Series, and perfectly adapts to all its components. This exceptionally comfortable pilot harness will not only appeal to the daily professional, but will also serve the leisure tandem pilot perfectly.



#### Most important features at a glance



## Comfortable V-Legpads



#### Maximum Protection



## Innovative Easy Fold for compact packing



## New EDELRID Triple-Lock-Buckles





#### Available options to choose from



# Cleanly running reserve connection



## SQR 220: available as an option



### All the Features at a glance



#### Technical Data BIPRO 3

|                                       |                             | M        | L        |
|---------------------------------------|-----------------------------|----------|----------|
| Pilot height                          | cm                          | 155 –185 | 175 –202 |
| Weight of harness incl. protector     | kg                          | 2.57     | 2.72     |
| Volume of back pocket                 | I                           | 26       | 34       |
| Carabiner height                      | cm                          | 40       | 42       |
| Certification harness incl. protector | EN 1651 & LTF 91/09, 120 kg |          |          |
| Colours