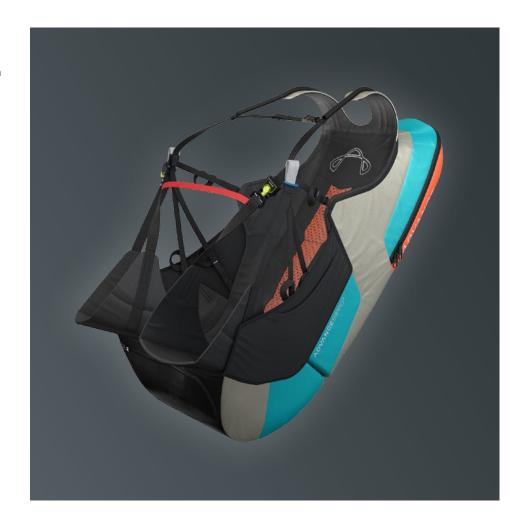

#### BIPRO 3 - Daily Ease

The BIPRO 3 tandem pilot harness has many useful features for a simple and safe working day. The harness weighs a mere 2.6 kg and is strongly built. It was developed at the world-famous Interlaken Tandem Hotspot in close and detailed cooperation with its professional tandem pilots. The BIPRO 3 fits comfortably into the ADVANCE All Tandem Series, and perfectly adapts to all its components. This exceptionally comfortable pilot harness will not only appeal to the daily professional, but will also serve the leisure tandem pilot perfectly.



#### Most important features at a glance



## Comfortable V-Legpads



#### Maximum Protection



## Innovative Easy Fold for compact packing



## New EDELRID Triple-Lock-Buckles





#### Available options to choose from



# Cleanly running reserve connection



## SQR 220: available as an option



### All the Features at a glance



#### Technical Data BIPRO 3

|                                       |                             | M        | L        |
|---------------------------------------|-----------------------------|----------|----------|
| Pilot height                          | cm                          | 155 –185 | 175 –202 |
| Weight of harness incl. protector     | kg                          | 2.57     | 2.72     |
| Volume of back pocket                 | I