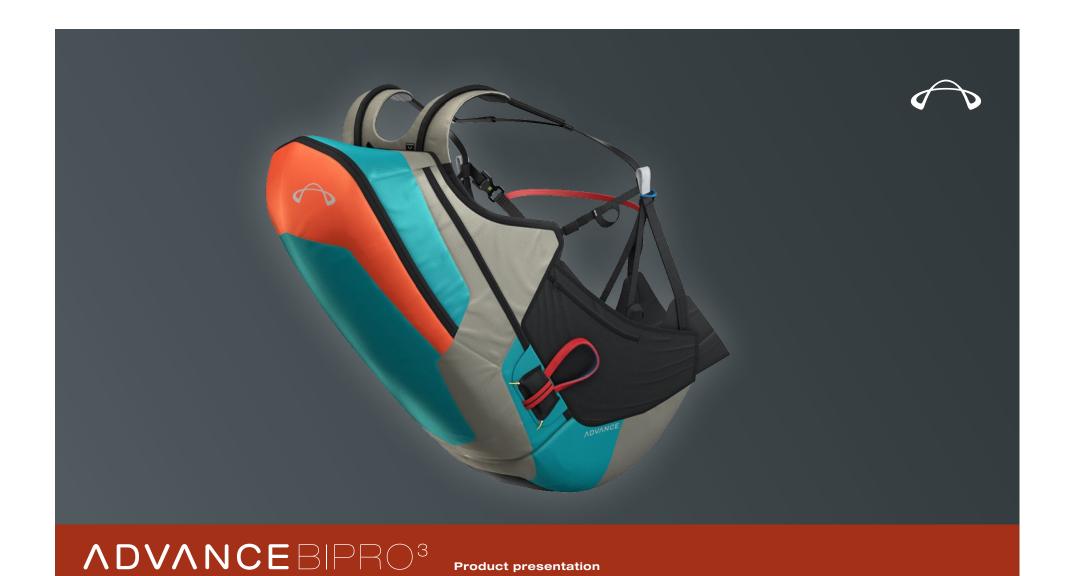

#### BIPRO 3 - Daily Ease

The BIPRO 3 tandem pilot harness has many useful features for a simple and safe working day. The harness weighs a mere 2.6 kg and is strongly built. It was developed at the world-famous Interlaken Tandem Hotspot in close and detailed cooperation with its professional tandem pilots. The BIPRO 3 fits comfortably into the ADVANCE All Tandem Series, and perfectly adapts to all its components. This exceptionally comfortable pilot harness will not only appeal to the daily professional, but will also serve the leisure tandem pilot perfectly.