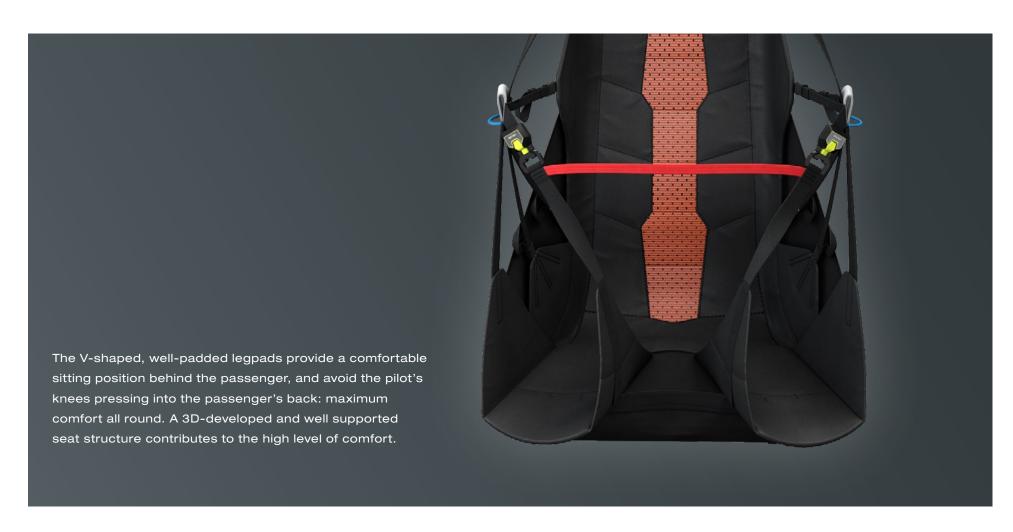

#### BIPRO 3 - Daily Ease

The BIPRO 3 tandem pilot harness has many useful features for a simple and safe working day. The harness weighs a mere 2.6 kg and is strongly built. It was developed at the world-famous Interlaken Tandem Hotspot in close and detailed cooperation with its professional tandem pilots. The BIPRO 3 fits comfortably into the ADVANCE All Tandem Series, and perfectly adapts to all its components. This exceptionally comfortable pilot harness will not only appeal to the daily professional, but will also serve the leisure tandem pilot perfectly.



#### Most important features at a glance



## Comfortable V-Legpads



#### Maximum Protection



## Innovative Easy Fold for compact packing



## New EDELRID Triple-Lock-Buckles





#### Available options to choose from



# Cleanly running reserve connection



## SQR 220: available as an option



### All the Features at a glance



#### Technical Data BIPRO 3

|                                       |                             | M        | L        |
|---------------------------------------|-----------------------------|----------|----------|
| Pilot height                          | cm                          | 155 –185 | 175 –202 |
| Weight of harness incl. protector     | kg                          | 2.57     | 2.72     |
| Volume of back pocket                 | I                           | 26       | 34       |
| Carabiner height