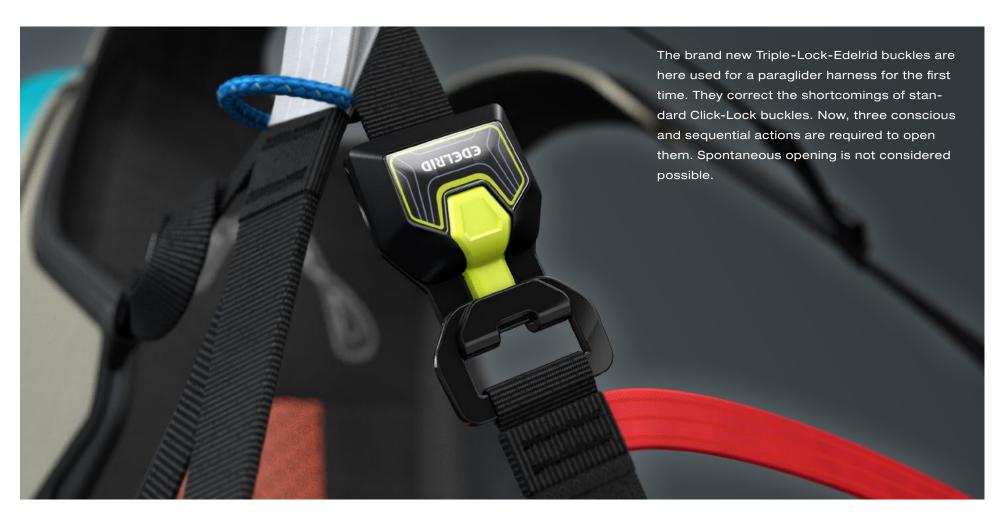

#### BIPRO 3 - Daily Ease

The BIPRO 3 tandem pilot harness has many useful features for a simple and safe working day. The harness weighs a mere 2.6 kg and is strongly built. It was developed at the world-famous Interlaken Tandem Hotspot in close and detailed cooperation with its professional tandem pilots. The BIPRO 3 fits comfortably into the ADVANCE All Tandem Series, and perfectly adapts to all its components. This exceptionally comfortable pilot harness will not only appeal to the daily professional, but will also serve the leisure tandem pilot perfectly.



#### Most important features at a glance



## Comfortable V-Legpads



#### Maximum Protection



## Innovative Easy Fold for compact packing



## New EDELRID Triple-Lock-Buckles





#### Available options to choose from



# Cleanly running reserve connection



## SQR 220: available as an option



### All the Features at a glance



#### Technical Data BIPRO 3

|                                       |                             | M        | L        |
|---------------------------------------|-----------------------------|----------|----------|
| Pilot height                          | cm                          | 155 –185 | 175 –202 |
| Weight of harness incl. protector     | kg                          | 2.57     | 2.72     |
| Volume of back pocket                 | I                           | 26       | 34       |
| Carabiner height                      | cm                          | 40       | 42       |
| Certification harness incl. protector | EN 165