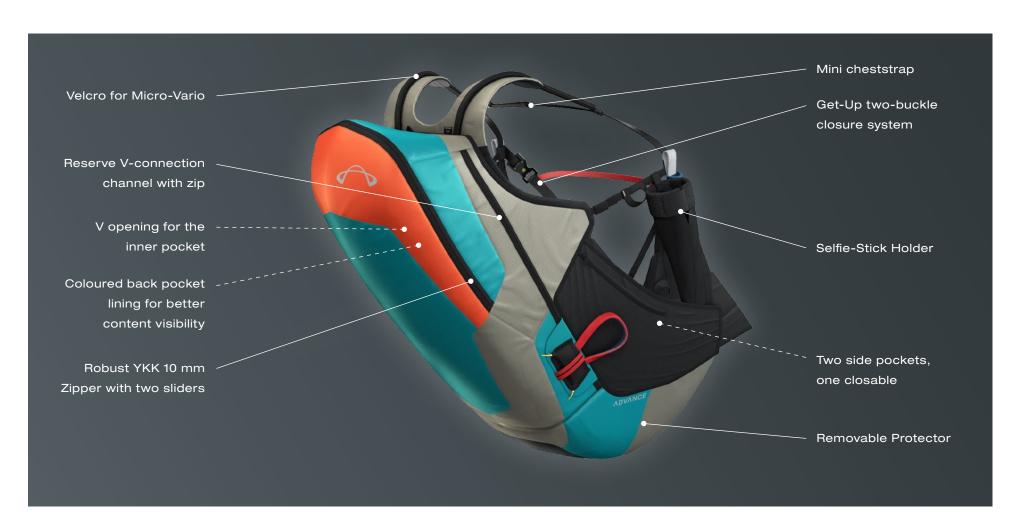

king day. The harness weighs a mere 2.6 kg and is strongly built. It was developed at the world-famous Interlaken Tandem Hotspot in close and detailed cooperation with its professional tandem pilots. The BIPRO 3 fits comfortably into the ADVANCE All Tandem Series, and perfectly adapts to all its components. This exceptionally comfortable pilot harness will not only appeal to the daily professional, but will also serve the leisure tandem pilot perfectly.



#### Most important features at a glance



## Comfortable V-Legpads



#### Maximum Protection



## Innovative Easy Fold for compact packing



## New EDELRID Triple-Lock-Buckles





#### Available options to choose from



# Cleanly running reserve connection



## SQR 220: available as an option



### All the Features at a glance



#### Technical Data BIPRO 3

|                                       |                             | M        | L        |
|---------------------------------------|-----------------------------|----------|----------|
| Pilot height                          | cm                          | 155 –185 | 175 –202 |
| Weight of harness incl. protector     | kg                          | 2.57     | 2.72     |
| Volume of back pocket                 | I                           | 26       | 34       |
| Carabiner height                      | cm                          | 40       | 42       |
| Certification harness incl. protector | EN 1651 & LTF 91/09, 120 kg |          |          |
| Colours                               | Fire Red / Pacific Blue     |          |          |
|