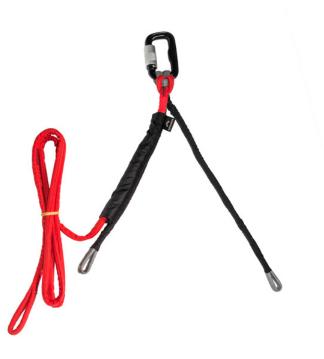

### Delivery

 Includes lightweight tandem spreaders with reserve connection lines (180 gm) and Edelrid FORAS main carabiners (100 gm) and COMPRESSBAG Light L (150 gm)

## Light-risers (345 gm)