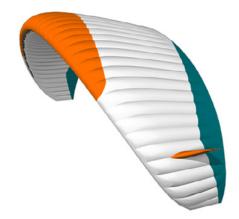

# PI BI – Family Affair

The new PI BI light tandem – one size, 37 m2 weighs only 4.8 kg and has a takeoff weight range from 100 to 180 kg. It is therefore perfectly suited to Hike and Fly with family and friends. The PI BI combines PI philosophy with the popular tandem flying qualities of the successful BIBETA 6. And that without compromises, ifs or buts.

What's special: It's not just the weight and packed volume – the handling and agility of this light tandem reminds you of a solo glider. The PI BI has three risers and trimmers like the BIBETA 6, and is fitted with robust Edelrid Aramid lines. PI BI – dynamic flying fun for two.