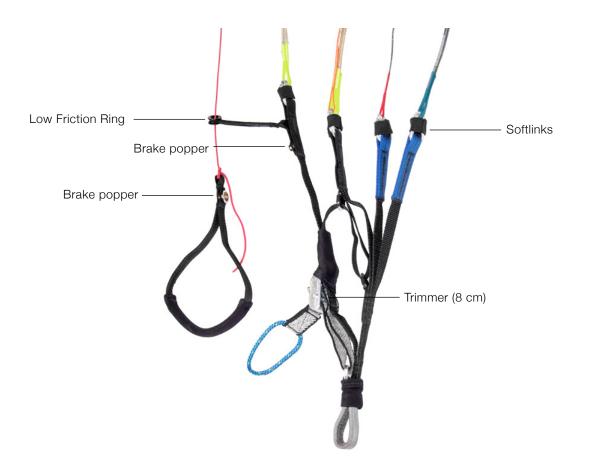

d reserve connection
- Certified for Solo and Tandem use
- Line layout and load tested up to 200 kg

#### Advantages over single skins

- Higher safety and larger speed range with the double sail
- Very good flare behaviour when landing
- More flying fun and dynamic
- Substantially more performance



advance thun ag uttigenstrasse 87 ch 3600 thun +41 33 225 70 10 www.advance.ch info@advance.ch support@advance.ch





### Delivery

 Includes lightweight tandem spreaders with reserve connection lines (180 gm) and Edelrid FORAS main carabiners (100 gm) and COMPRESSBAG Light L (150 gm)



#### Colours

• Standard colour, Special colours possible



advance thun ag uttigenstrasse 87 ch 3600 thun +41 33 225 70 10 www.advance.ch

info@advance.ch support@advance.ch





## Light-risers (345 gm)



#### Options

• COMFORTPACK 3 (from 1.1 kg) or LIGHTPACK 2 (from 0.8 kg)





advance thun ag uttigenstrasse 87 ch 3600 thun +41 33 225 70 10 www.advance.ch

info@advance.ch support@advance.ch



# Technical data

| PI BI                        |                | 37       |
|------------------------------|----------------|----------|
| Area flat                    | m <sup>2</sup> | 37.2     |
| Area projected               | m²             | 31.8     |
| Recommended Takeoff weight 1 | kg             | 100–180  |
| Glider weight                | kg             | 4.8      |
| Aspect ratio flat            |                | 5.4      |
| Aspect ratio projected       |                | 4.10     |
| Span flat                    | m              | 14.20    |
| Span projected               | m