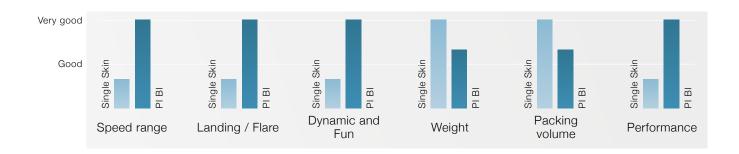

#### Advantages over single skins

- Higher safety and larger speed range with the double sail
- Very good flare behaviour when landing
- More flying fun and dynamic
- Substantially more performance

advance thun ag uttigenstrasse 87 ch 3600 thun +41 33 225 70 10 www.advance.ch info@advance.ch support@advance.ch