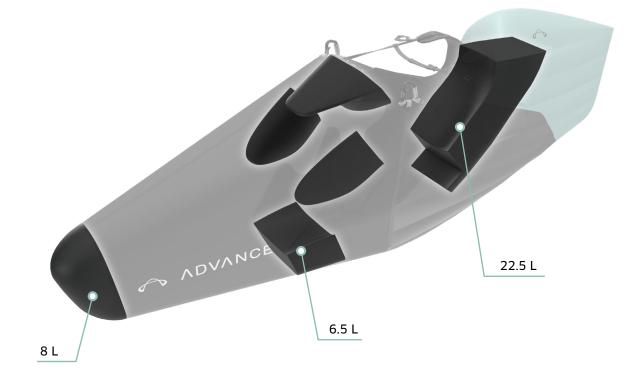

#### LIGHTNESS 4 A space miracle

The LIGHTNESS 4 has several useful pockets and compartments. The back compartment capacity is 22.5 litres, 35% more volume than the LIGHTNESS 3, while the storage compartment under the seat holds a further 6.5 litres. There is also a new 8 litre space forward of the footboard (the speedbag nose).