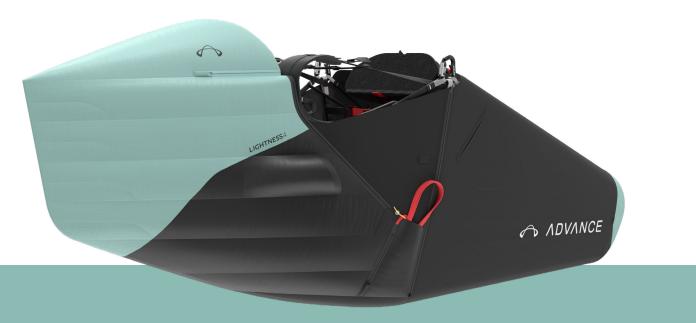

# THE MODEST REAR FAIRING GIVES THE LIGHTNESS 4 IMPROVED AERODYNAMICS AND A SPORTY LOOK.

PATRICK BIERI Lead Designer LIGHTNESS 4

# LIGHTNESS 4 Improved aerodynamics

Along with a high level of comfort, straightforward handling and compactness have always been the objectives of the LIGHTNESS series. That is why we have opted for a modest rear fairing for the LIGHTNESS 4. It improves the aerodynamics of the new LIGHTNESS 4 and contributes to the sporty look.