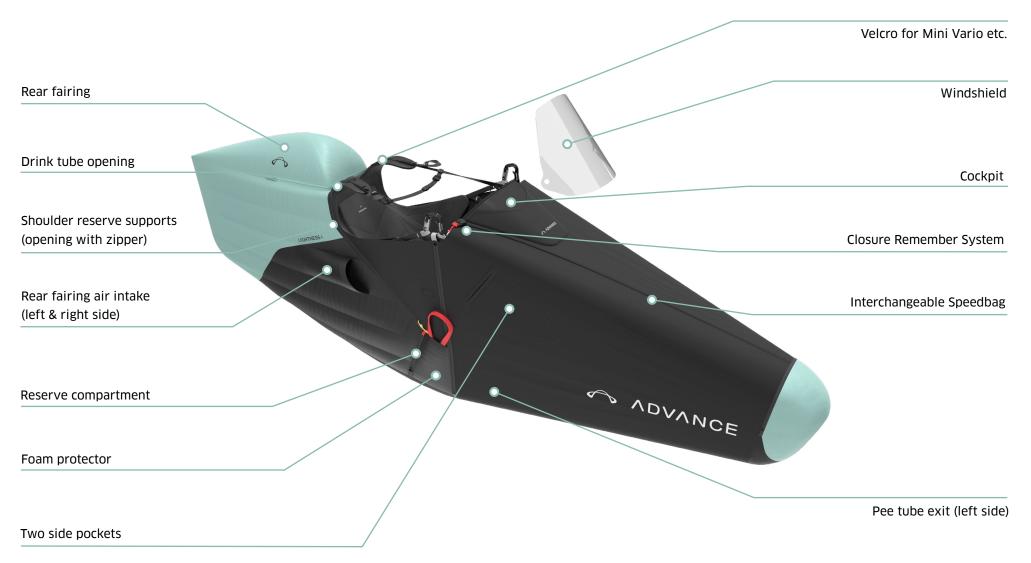

# LIGHTNESS 4 Quick Facts

- Fully operational, comfortable lightweight XC harness from 3.25 kg (size S).
- Newly-designed ergonomic seat shell for even greater comfort.
- Modest rear fairing for maximum aerodynamics and sporty aesthetics.
- **35% more storage space** in the back compartment.
- **Redesigned cockpit** with plenty of storage and small packed size.
- New Closure Remember System (CRS) even easier to manage.
- **EN-certified foam protector** incl. SAS-TEC back protection and comfort foam.

# LIGHTNESS 4 Next Level Comfort

The seat shell of the LIGHTNESS 4 has been completely redesigned and adapted to real body shapes using 3D body scans. The centre of gravity and therefore the position of the body has been moved slightly forwards to give even better support for the back. In addition, the comfort foam now rests on the back shell, which further increases comfort in the back area through a "cushion effect" ensuring fatigue-free flying.

# LIGHTNESS 4 Improved aerodynamics

Along with a high level of comfort, straightforward handling and compactness have always been the objectives of the LIGHTNESS series. That is why we have opted for a modest rear fairing for the LIGHTNESS 4. It improves the aerodynamics of the new LIGHTNESS 4 and contributes to the sporty look.

# LIGHTNESS 4 Protector & SAS-TEC

The EN-certified foam protector and its SAS-TEC component are always ready for take-off. Unpack and fly.

# LIGHTNESS 4 New Cockpit

The cockpit has been completely redesigned and is now even easier to use. For take-off, the press of a button ensures that the contents do not fall out. An additional magnetic catch makes the cockpit easy to open and close in flight. The cockpit panel offers sufficient space and security for your electronics. This new concept does not require volume foam and can be folded up small when packing. The LIGHTNESS 4 is also supplied with a windshield and hook knife.

#### LIGHTNESS 4 A space miracle

The LIGHTNESS 4 has several useful pockets and compartments. The back compartment capacity is 22.5 litres, 35% more volume than the LIGHTNESS 3, while the storage compartment under the seat holds a further 6.5 litres. There is also a new 8 litre space forward of the footboard (the speedbag nose).

#### LIGHTNESS 4 Choose your size

Naturally a LIGHTNESS 4 conforms to ADVANCE quality and standards, and can be combined with a speedbag choice of all three sizes. The advantages of this convenience are clear: increased harness life and perfect pilot body fit. The speedbag also has a strong but extremely light carbon footboard of the very latest generation.