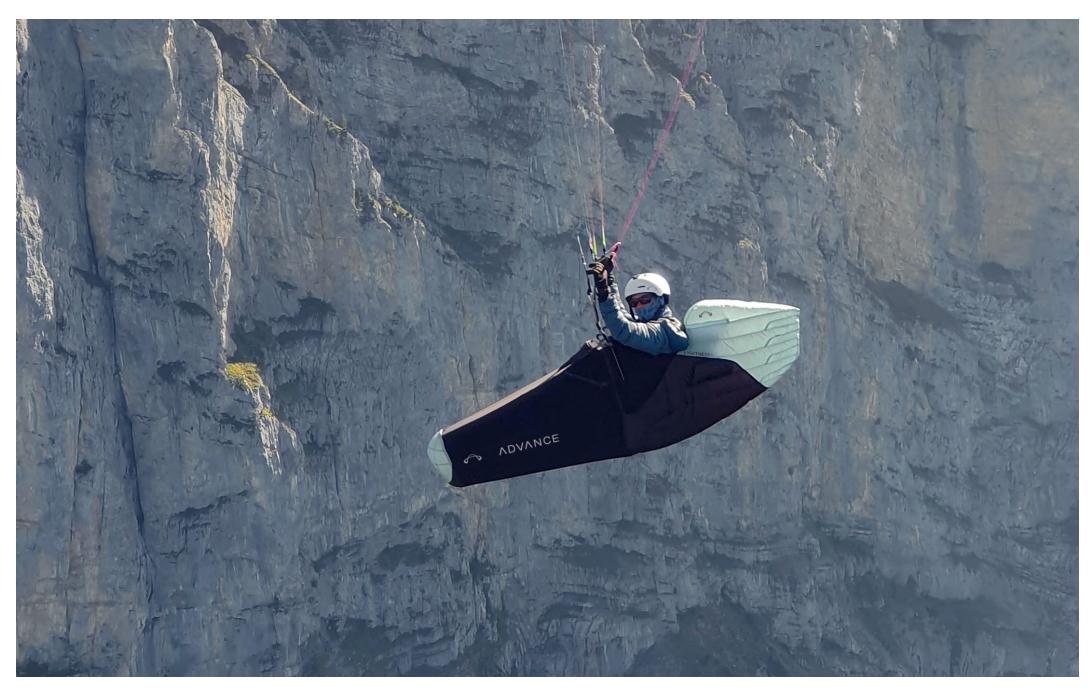

# THE MODEST REAR FAIRING GIVES THE LIGHTNESS 4 IMPROVED AERODYNAMICS AND A SPORTY LOOK.

PATRICK BIERI Lead Designer LIGHTNESS 4

# LIGHTNESS 4 Improved aerodynamics

Along with a high level of comfort, straightforward handling and compactness have always been the objectives of the LIGHTNESS series. That is why we have opted for a modest rear fairing for the LIGHTNESS 4. It improves the aerodynamics of the new LIGHTNESS 4 and contributes to the sporty look.