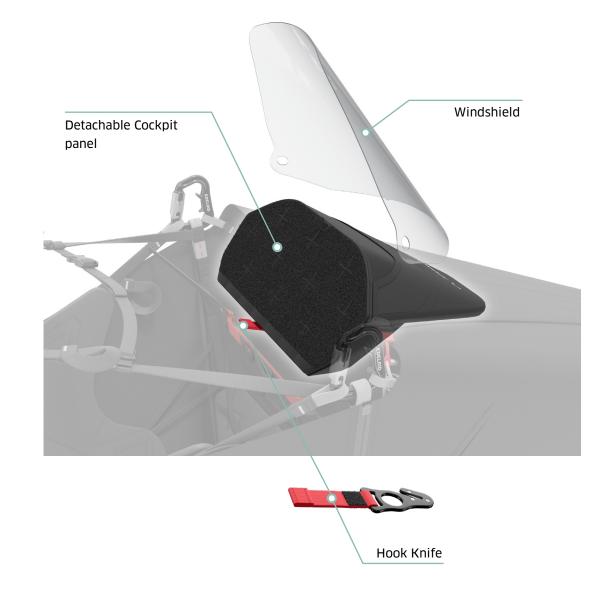

# LIGHTNESS 4 New Cockpit

The cockpit has been completely redesigned and is now even easier to use. For take-off, the press of a button ensures that the contents do not fall out. An additional magnetic catch makes the cockpit easy to open and close in flight. The cockpit panel offers sufficient space and security for your electronics. This new concept does not require volume foam and can be folded up small when packing. The LIGHTNESS 4 is also supplied with a windshield and hook knife.