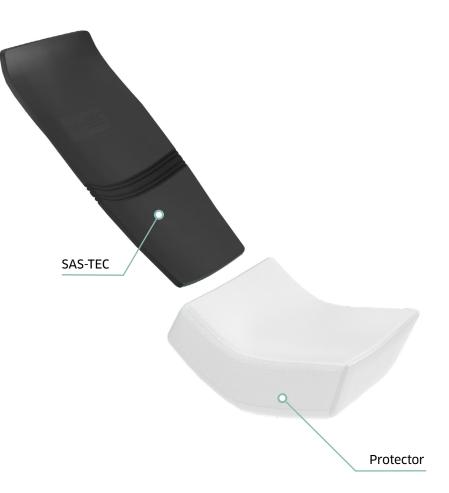

# LIGHTNESS 4 Quick Facts

- Fully operational, comfortable lightweight XC harness from 3.25 kg (size S).
- Newly-designed ergonomic seat shell for even greater comfort.
- Modest rear fairing for maximum aerodynamics and sporty aesthetics.
- **35% more storage space** in the back compartment.
- **Redesigned cockpit** with plenty of storage and small packed size.
- New Closure Remember System (CRS) even easier to manage.
- **EN-certified foam protector** incl. SAS-TEC back protection and comfort foam.

# LIGHTNESS 4 Protector & SAS-TEC

The EN-certified foam protector and its SAS-TEC component are always ready for take-off. Unpack and fly.