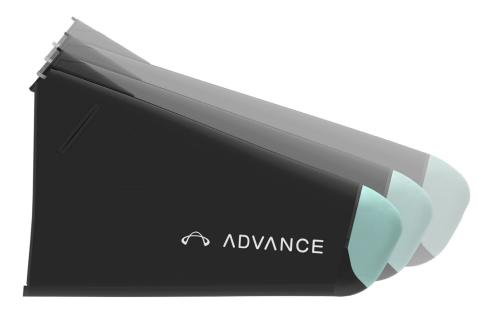

#### LIGHTNESS 4 Choose your size

Naturally a LIGHTNESS 4 conforms to ADVANCE quality and standards, and can be combined with a speedbag choice of all three sizes. The advantages of this convenience are clear: increased harness life and perfect pilot body fit. The speedbag also has a strong but extremely light carbon footboard of the very latest generation.