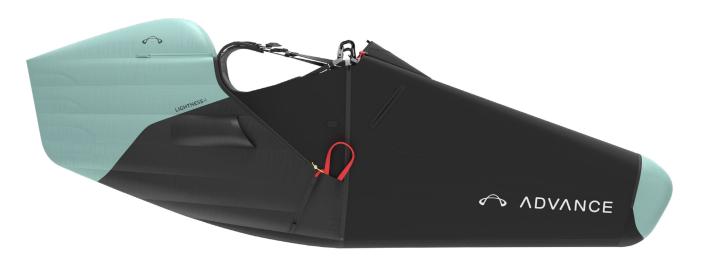

# THE MODEST REAR FAIRING GIVES THE LIGHTNESS 4 IMPROVED AERODYNAMICS AND A SPORTY LOOK.

PATRICK BIERI Lead Designer LIGHTNESS 4

# LIGHTNESS 4 Improved aerodynamics

Along with a high level of comfort, straightforward handling and compactness have always been the objectives of the LIGHTNESS series. That is why we have opted for a modest rear fairing for the LIGHTNESS 4. It improves the aerodynamics of the new LIGHTNESS 4 and contributes to the sporty look.