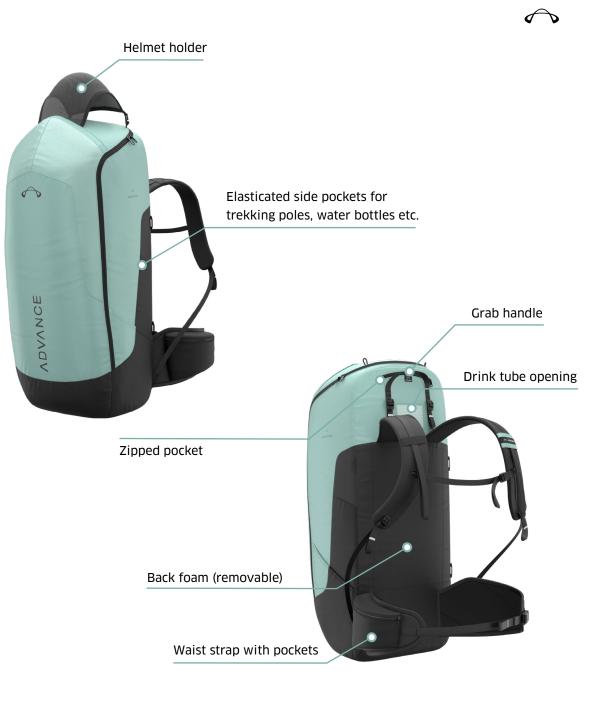

# LIGHTNESS 4 LIGHTPACK DLS included

The LIGHTNESS 4 is supplied with a LIGHTPACK DLS as standard. The two products are perfectly matched and form a compact and very comfortable overall system. With a weight from 620 g, ergonomically shaped shoulder straps and a padded back section, the LIGHTPACK DLS combines low weight with maximum comfort. As standard, the LIGHTNESS 4 is equipped with an 81 I LIGHTPACK DLS in size S and a 91 I LIGHTPACK DLS in sizes M and L.