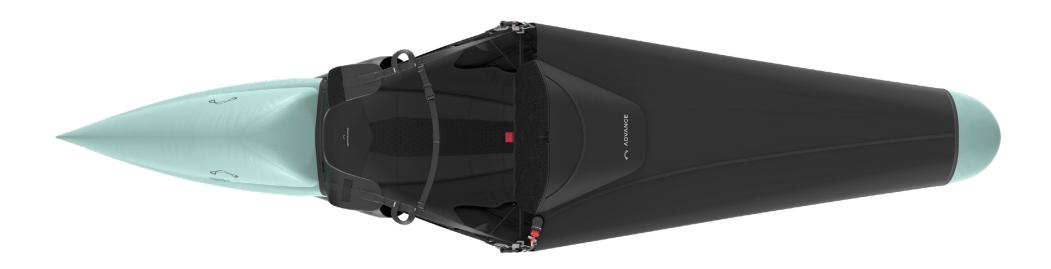

# LIGHTNESS 4 New Cockpit

The cockpit has been completely redesigned and is now even easier to use. For take-off, the press of a button ensures that the contents do not fall out. An additional magnetic catch makes the cockpit easy to open and close in flight. The cockpit panel offers sufficient space and security for your electronics. This new concept does not require volume foam and can be folded up small when packing. The LIGHTNESS 4 is also supplied with a windshield and hook knife.

#### LIGHTNESS 4 A space miracle

The LIGHTNESS 4 has several useful pockets and compartments. The back compartment capacity is 22.5 litres, 35% more volume than the LIGHTNESS 3, while the storage compartment under the seat holds a further 6.5 litres. There is also a new 8 litre space forward of the footboard (the speedbag nose).