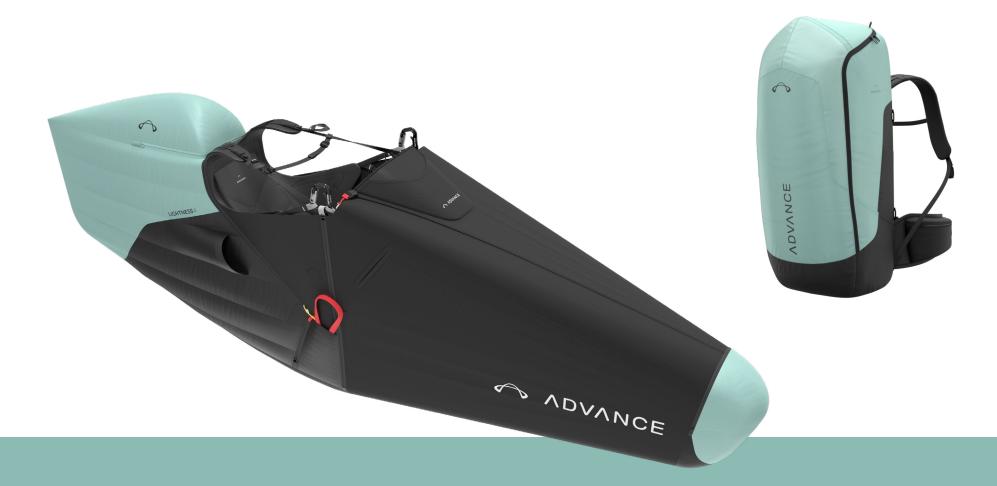

For even more LIGHTNESS 4 comfort our R&D team worked with 3D body scans to improve the seat shell and its supporting geometry. A visual redesign, including the aerodynamic rear fairing, completes the sporty look. In addition to its major design update the LIGHTNESS 4 has practical new features, such as 35% more storage space in the back compartment and a completely redesigned cockpit.

# LIGHTNESS 4 Improved aerodynamics

Along with a high level of comfort, straightforward handling and compactness have always been the objectives of the LIGHTNESS series. That is why we have opted for a modest rear fairing for the LIGHTNESS 4. It improves the aerodynamics of the new LIGHTNESS 4 and contributes to the sporty look.

# LIGHTNESS 4 LIGHTPACK DLS included

The LIGHTNESS 4 is supplied with a LIGHTPACK DLS as standard. The two products are perfectly matched and form a compact and very comfortable overall system. With a weight from 620 g, ergonomically shaped shoulder straps and a padded back section, the LIGHTPACK DLS combines low weight with maximum comfort. As standard, the LIGHTNESS 4 is equipped with an 81 I LIGHTPACK DLS in size S and a 91 I LIGHTPACK DLS in sizes M and L.

# LIGHTNESS 4 New Cockpit

The cockpit has been completely redesigned and is now even easier to use. For take-off, the press of a button ensures that the contents do not fall out. An additional magnetic catch makes the cockpit easy to open and close in flight. The cockpit panel offers sufficient space and security for your electronics. This new concept does not require volume foam and can be folded up small when packing. The LIGHTNESS 4 is also supplied with a windshield and hook knife.

#### LIGHTNESS 4 A space miracle

The LIGHTNESS 4 has several useful pockets and compartments. The back compartment capacity is 22.5 litres, 35% more volume than the LIGHTNESS 3, while the storage compartment under the seat holds a further 6.5 litres. There is also a new 8 litre space forward of the footboard (the speedbag nose).