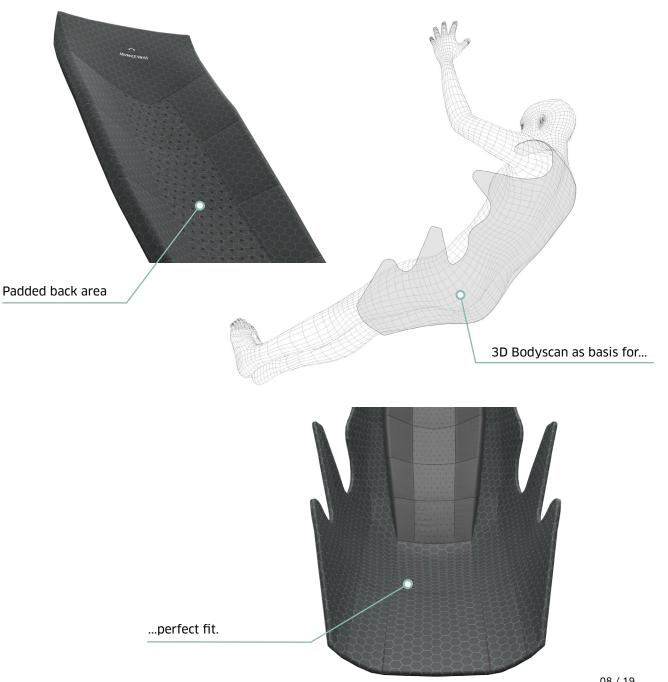

For even more LIGHTNESS 4 comfort our R&D team worked with 3D body scans to improve the seat shell and its supporting geometry. A visual redesign, including the aerodynamic rear fairing, completes the sporty look. In addition to its major design update the LIGHTNESS 4 has practical new features, such as 35% more storage space in the back compartment and a completely redesigned cockpit.

# LIGHTNESS 4 Next Level Comfort

The seat shell of the LIGHTNESS 4 has been completely redesigned and adapted to real body shapes using 3D body scans. The centre of gravity and therefore the position of the body has been moved slightly forwards to give even better support for the back. In addition, the comfort foam now rests on the back shell, which further increases comfort in the back area through a "cushion effect" ensuring fatigue-free flying.