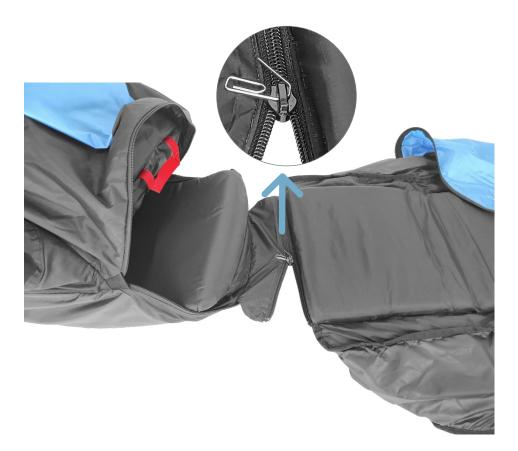

# BOUNDLESS Reversibility Reimagined

After just three simple actions the BOUNDLESS is ready to go. Open the rucksack, arrange the harness in front of it, stow the rucksack in its pocket under the seatboard, That's it. This BOUNDLESS system avoids turning anything inside out, and managing it is very much simpler than preparing a traditional reversible harness.

#### MULTIFUNCTION BACKPACK

If you'd like a different size backpack, or need to replace a damaged example, the backpack is easily separated from the harness by its attachment zip. If you want to store the backpack in the harness back pocket it is essential that its foam is first removed then stowed in the protector compartment.