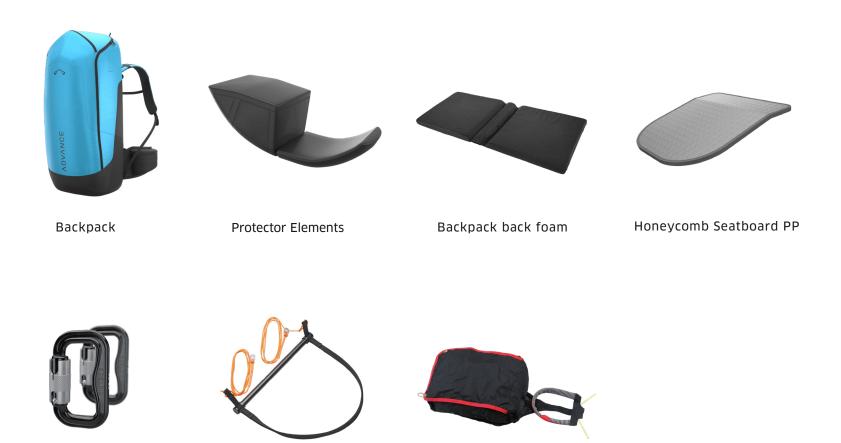

# BOUNDLESS Technical Features

### BOUNDLESS SCOPE OF DELIVERY

2 Edelrid Alias Alu Carabiners

Speed System

Inner container with handle

### BOUNDLESS OPTIONAL

### BOUNDLESS Colours

Azur blue

Canary yellow

|                                                  |                                              | S       | Μ       | L       |
|--------------------------------------------------|----------------------------------------------|---------|---------|---------|
| Pilot height                                     | cm                                           | 155-172 | 165-183 | 178-202 |
| Seat width                                       | cm                                           | 30      | 31.2    | 32.8    |
| Seat depth                                       | cm                                           | 37.5    | 40.5    | 42.5    |
| Support point height                             | cm                                           | 43      | 44      | 45      |
| Chest strap width                                | cm                                           | 40-46   | 41-47   | 42-48   |
| Backpack volume                                  | I                                            | 78      | 83      | 90      |
| Harness weight «Ready to fly» with Backpack*     | kg                                           | 3.80    | 3.95    | 4.10    |
| Harness weight «Ready to fly»with out Backpack** | kg                                           | 3.10    | 3.25    | 3.35    |
| Harness and protector certification              | EN 1651:2018+A1:2020 & NfL 2-565-20 / 120 kg |         |         |         |
| Colours                                          | Azur blue / Canary yellow                    |         |         |         |