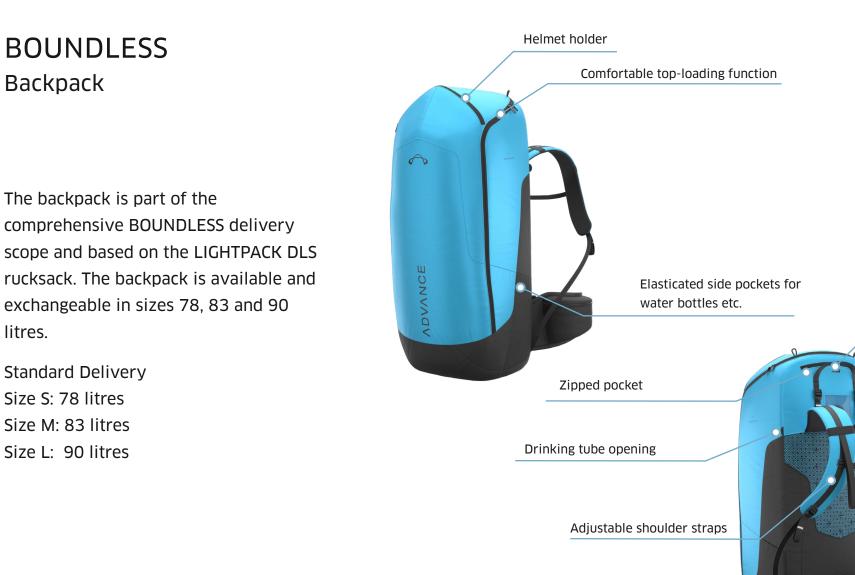

#### MULTIFUNCTION BACKPACK

If you'd like a different size backpack, or need to replace a damaged example, the backpack is easily separated from the harness by its attachment zip. If you want to store the backpack in the harness back pocket it is essential that its foam is first removed then stowed in the protector compartment.

# BOUNDLESS Delivering Convenience

#### SPEED SYSTEM ALREADY INSTALLED

BOUNDLESS is delivered with a carbon speedbar system. The speed system runs through the harness via its easyrolling ball bearing pulleys, and is already installed at delivery.