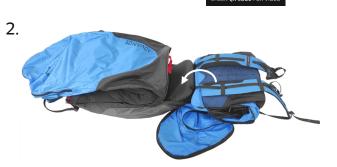

# BOUNDLESS Reversibility Reimagined

After just three simple actions the BOUNDLESS is ready to go. Open the rucksack, arrange the harness in front of it, stow the rucksack in its pocket under the seatboard, That's it. This BOUNDLESS system avoids turning anything inside out, and managing it is very much simpler than preparing a traditional reversible harness.

#### NEW TWIN-FIT PROTECTOR

The BOUNDLESS protector system has three parts. There's an air-foam element (Part 1), a foam element (Part 2) and the rucksack with its built-in back foam (Part 3). Advantages: an obviously more compact volume for the complete harness system, and more storage space in the back pocket. If preferred, the rucksack foam can be taken out and permanently stowed in the protector compartment.