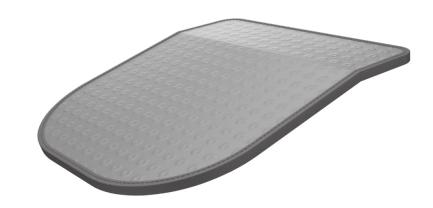

### BOUNDLESS Seatboard

#### SLIM HONEYCOMB SEATBOARD

The thin polypropylene seatboard provides a comfortable connection between you and the harness. It gives you helpful glider feedback in flight, and after takeoff lets you slip easily back into the flying position. Before landing it again helps you slide forward for a safe upright landing. The BOUNDLESS extends our product range, and alongside the PROGRESS 3 a reversible harness with seat board is now available.