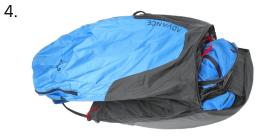

# BOUNDLESS Reversibility Reimagined

The BOUNDLESS revolutionises the category of reversible harnesses: a reversible harness that doesn't need to be turned inside out. It is an intelligent harness-backpack system with a novel reversing function that combines and recombines proven components from our various high-end harnesses. The connected backpack, with a removable back protector, is one of several protective elements and integrates as part of the hybrid protector system when unpacked at the bottom. The compactness is evident both in its packed size and in the feel during flight: the sleek design with adapted seat board ensures high comfort on both short and long flights.

# BOUNDLESS Reversibility Reimagined

After just three simple actions the BOUNDLESS is ready to go. Open the rucksack, arrange the harness in front of it, stow the rucksack in its pocket under the seatboard, That's it. This BOUNDLESS system avoids turning anything inside out, and managing it is very much simpler than preparing a traditional reversible harness.