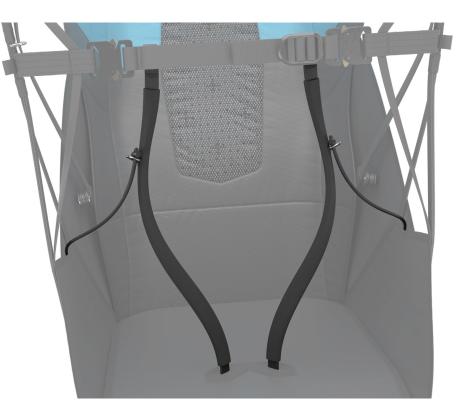

# BOUNDLESS Groundhandling Assistance

#### LEG STRAP POSITION HOLDER

For comfortable ground handling, the BOUNDLESS now has two elastic cords that keep the leg straps in a comfortable position. The cords are stored in a pocket on the side and can be connected to the leg straps with bullet toggles if required (e.g. for ground handling and soaring sessions with touch and go).