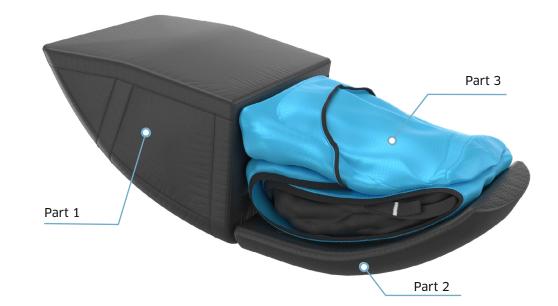

#### NEW TWIN-FIT PROTECTOR

The BOUNDLESS protector system has three parts. There's an air-foam element (Part 1), a foam element (Part 2) and the rucksack with its built-in back foam (Part 3). Advantages: an obviously more compact volume for the complete harness system, and more storage space in the back pocket. If preferred, the rucksack foam can be taken out and permanently stowed in the protector compartment.