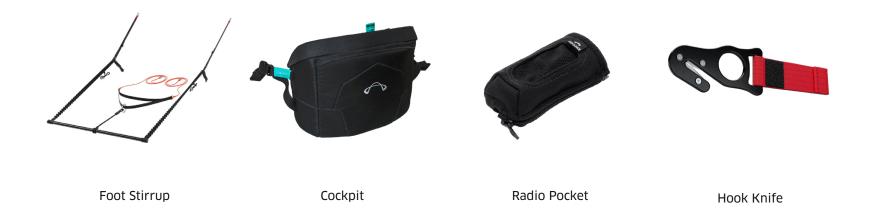

# BOUNDLESS Groundhandling Assistance

#### LEG STRAP POSITION HOLDER

For comfortable ground handling, the BOUNDLESS now has two elastic cords that keep the leg straps in a comfortable position. The cords are stored in a pocket on the side and can be connected to the leg straps with bullet toggles if required (e.g. for ground handling and soaring sessions with touch and go).

# BOUNDLESS Footrest compatible

#### **OPTIONAL FOOTREST**

A BOUNDLESS footrest/stirrup is available as an optional extra. The footrest is included in the harness certification, and comes with a speedbar tensioner cord.