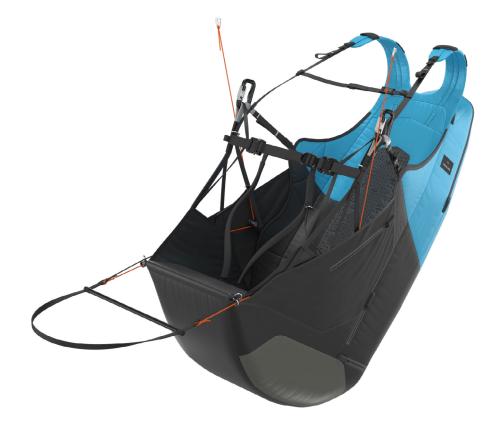

# BOUNDLESS Reversibility Reimagined

The BOUNDLESS revolutionises the category of reversible harnesses: a reversible harness that doesn't need to be turned inside out. It is an intelligent harness-backpack system with a novel reversing function that combines and recombines proven components from our various high-end harnesses. The connected backpack, with a removable back protector, is one of several protective elements and integrates as part of the hybrid protector system when unpacked at the bottom. The compactness is evident both in its packed size and in the feel during flight: the sleek design with adapted seat board ensures high comfort on both short and long flights.

# BOUNDLESS Reversibility Reimagined