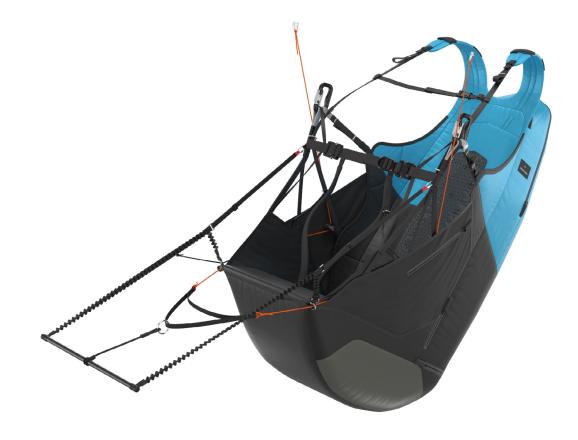

# BOUNDLESS Unbound Flexibility

#### MULTIFUNCTION BACKPACK

If you'd like a different size backpack, or need to replace a damaged example, the backpack is easily separated from the harness by its attachment zip. If you want to store the backpack in the harness back pocket it is essential that its foam is first removed then stowed in the protector compartment.