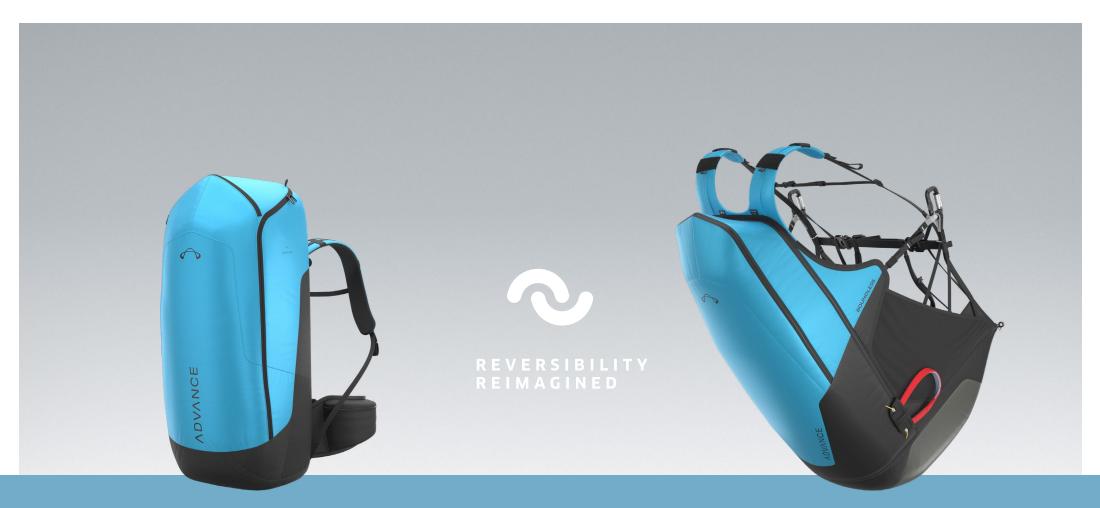

# BOUNDLESS Reversibility Reimagined

The BOUNDLESS revolutionises the category of reversible harnesses: a reversible harness that doesn't need to be turned inside out. It is an intelligent harness-backpack system with a novel reversing function that combines and recombines proven components from our various high-end harnesses. The connected backpack, with a removable back protector, is one of several protective elements and integrates as part of the hybrid protector system when unpacked at the bottom. The compactness is evident both in its packed size and in the feel during flight: the sleek design with adapted seat board ensures high comfort on both short and long flights.

# BOUNDLESS Reversibility Reimagined

After just three simple actions the BOUNDLESS is ready to go. Open the rucksack, arrange the harness in front of it, stow the rucksack in its pocket under the seatboard, That's it. This BOUNDLESS system avoids turning anything inside out, and managing it is very much simpler than preparing a traditional reversible harness.