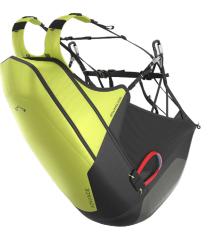

### BOUNDLESS Colours

Azur blue

Canary yellow

|                                                  |                                              | S       | Μ       | L       |
|--------------------------------------------------|----------------------------------------------|---------|---------|---------|
| Pilot height                                     | cm                                           | 155-172 | 165-183 | 178-202 |
| Seat width                                       | cm                                           | 30      | 31.2    | 32.8    |
| Seat depth                                       | cm                                           | 37.5    | 40.5    | 42.5    |
| Support point height                             | cm                                           | 43      | 44      | 45      |
| Chest strap width                                | cm                                           | 40-46   | 41-47   | 42-48   |
| Backpack volume                                  | I                                            | 78      | 83      | 90      |
| Harness weight «Ready to fly» with Backpack*     | kg                                           | 3.80    | 3.95    | 4.10    |
| Harness weight «Ready to fly»with out Backpack** | kg                                           | 3.10    | 3.25    | 3.35    |
| Harness and protector certification              | EN 1651:2018+A1:2020 & NfL 2-565-20 / 120 kg |         |         |         |
| Colours                                          | Azur blue / Canary yellow                    |         |         |         |