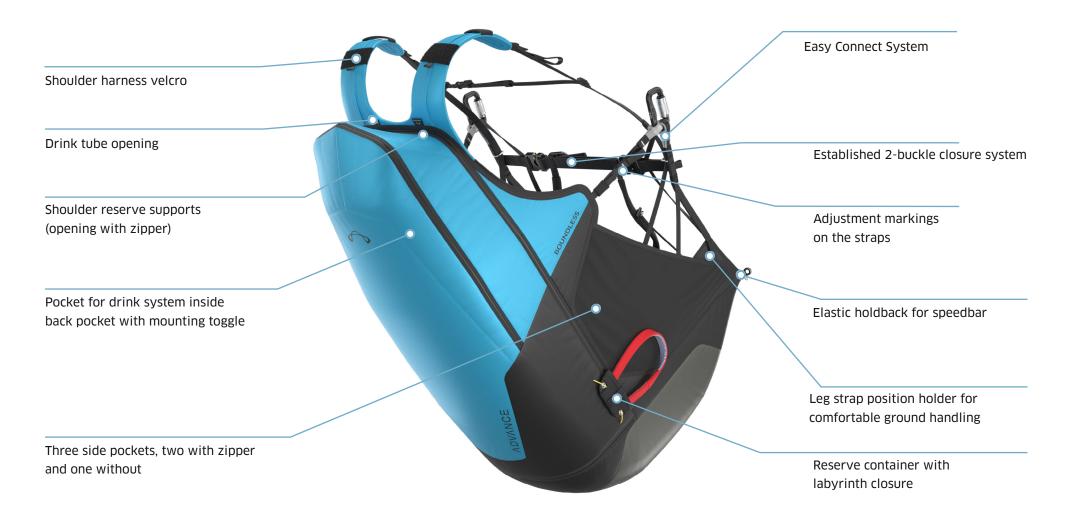

# BOUNDLESS Technical Features

### BOUNDLESS SCOPE OF DELIVERY

2 Edelrid Alias Alu Carabiners

Speed System

Inner container with handle

### BOUNDLESS OPTIONAL