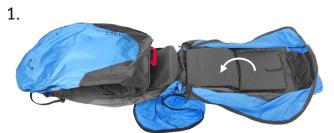

# BOUNDLESS Reversibility Reimagined

After just three simple actions the BOUNDLESS is ready to go. Open the rucksack, arrange the harness in front of it, stow the rucksack in its pocket under the seatboard, That's it. This BOUNDLESS system avoids turning anything inside out, and managing it is very much simpler than preparing a traditional reversible harness.