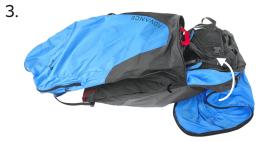

# BOUNDLESS Reversibility Reimagined

After just three simple actions the BOUNDLESS is ready to go. Open the rucksack, arrange the harness in front of it, stow the rucksack in its pocket under the seatboard, That's it. This BOUNDLESS system avoids turning anything inside out, and managing it is very much simpler than preparing a traditional reversible harness.

#### NEW TWIN-FIT PROTECTOR

The BOUNDLESS protector system has three parts. There's an air-foam element (Part 1), a foam element (Part 2) and the rucksack with its built-in back foam (Part 3). Advantages: an obviously more compact volume for the complete harness system, and more storage space in the back pocket. If preferred, the rucksack foam can be taken out and permanently stowed in the protector compartment.