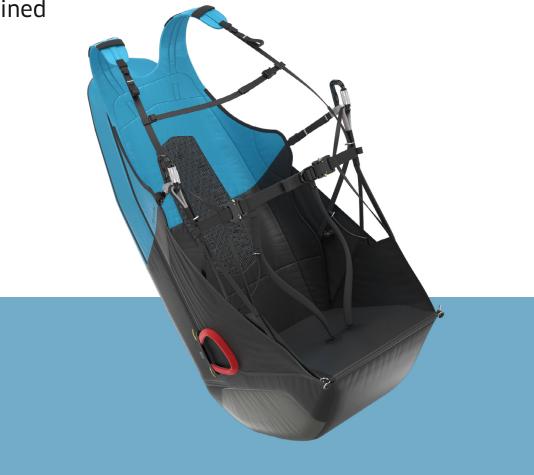

### BOUNDLESS Seatboard

#### SLIM HONEYCOMB SEATBOARD

The thin polypropylene seatboard provides a comfortable connection between you and the harness. It gives you helpful glider feedback in flight, and after takeoff lets you slip easily back into the flying position. Before landing it again helps you slide forward for a safe upright landing. The BOUNDLESS extends our product range, and alongside the PROGRESS 3 a reversible harness with seat board is now available.